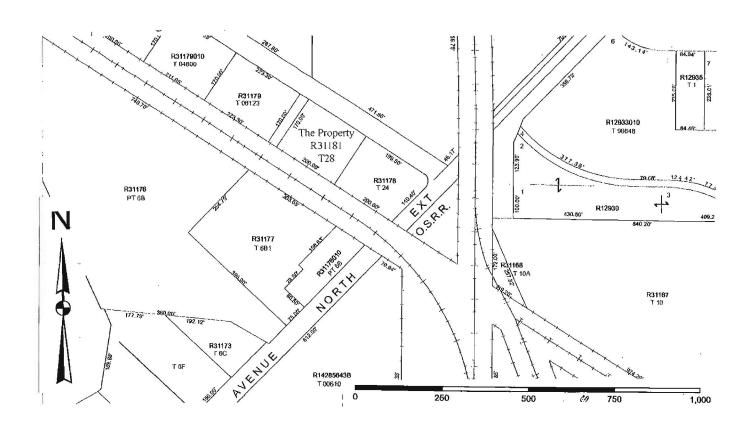

Ownership. BONICO is the fee simple owner of certain real property in the City of Nampa, County of Canyon, State of Idaho, described as that portion of 14-3N-2W SW TAX 28 IN SESW (hereafter referred to as "the Property") and is subject to this Declaration. The Property is legally described in the attached Schedule A. BONICO hereby represents and warrants to the other signatories to this Environmental Covenant that it is the sole owner of the property, holds fee simple title to the property and BONICO has the power and authority to enter into this Environmental Covenant.

#### **SCHEDULE A**

A parcel of land located in the Easterly one-half of the Southwest Quarter of Section 14, Township 3 North, Range 2 West of the Boise Meridian, Canyon County, Idaho, more particularly described as follows:

Commencing at a brass cap marking the Northwest corner of the Northeast Quarter of the Southwest Quarter of Section 14, Township 3 North, Range 2 West of the Boise Meridian, Canyon County, Idaho; thence South 0° 16' 30" East 1,245 feet as of record (1,237.20 feet as of actual third order field survey) along the Westerly boundary of the said Northeast Quarter of the Southwest Quarter of Section 14 to its intersection with the Northeasterly right of way boundary of the Spur Track of the Union Pacific Railroad Co. as marked by a 5/8" reinforcing rod; thence South 57° 30' East 787.3 feet as of record (835.85 feet as of actual third order field survey) along said Northeasterly right of way of the Spur Track of the Union Pacific Railroad Company to a 5/8" reinforcing rod marking the TRUE POINT OF BEGINNING;

thence continuing South 57° 30' East 200 feet along the Northeasterly right of way of the Spur Track of the Union Pacific Railroad Co. to a 5/8" reinforced rod that is North 57° 30' West 200 feet from the intersection of the Northeasterly right of way of the Spur Track of the Union Pacific Railroad Co. with the Northwesterly right of way boundary of 11<sup>th</sup> Ave. No. Extension;

thence North 32° 30' East 170 feet to a 5/8" reinforced rod;

thence North 57° 30' West 200 feet to a 5/8" reinforcing rod;

thence South 32° 30' West 170.00 feet to THE REAL POINT OF BEGINNING; said tract containing 0.78 acres, more or less.