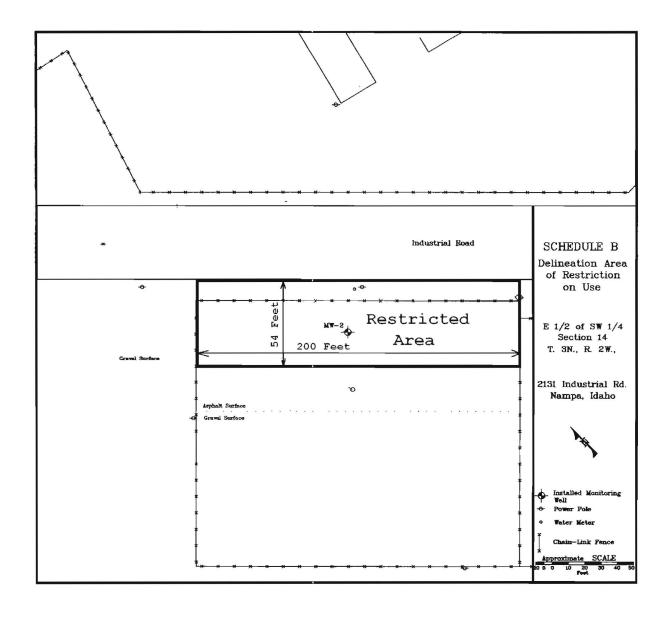

1. Any extraction of groundwater from under the delineated area of Property for any purpose, including, without limitation, drinking by animals or human beings, irrigation or an industrial or commercial use is prohibited without prior written approval from the Department. (See attached Schedule B for delineated area)

#### **SCHEDULE B**

#### Delineated Area of Restrictions on Use

SCHEDULE C Deed(s)